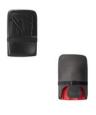

# PRODUCT AND SIZING GUIDE 2024



# XR RANGE

SUITABLE FOR TOP LEVEL CLUB, PROVINCIAL AND NATIONAL KEEPERS

### **LEGGUARDS**



TRIPLE LAMINATE FOAM

Lightweight High shock and impact protection



**SKIN FOAM** 

Reduces friction improved sliding



**STRAPS** 

Strategecially placed Maximum flexibility



**LINK STRAP** 

Connects legguard and kicker Comfort and protection



### SECURE STRAPPING

Enhanced fit More secure



### MAXIMUM SURFACE AREA

High rebound Controlled deflections



### **GLOVES**

### TRIPLE LAYER INSTEP

Best rebound
Deeper contour
better fit



### ANKLE

Scupited Fits perfectly with legguard



**KICKERS** 



# XR RANGE



### **BODY ARMOUR**

VELCRO SYSTEM

Detachable arms



### **ULTRA LIGHT**

Anatomically designed Flexible Arms



### PADDED SHORTS

### TOUGH LYCRA DEIGN

Built for durability and flexibilityt



### WRAP AROUND PADDING

Tailored fit Shorter thigh to accommodate legguard



### **HELMETS**

### VARIABLE FIT SYSTEM

Continued protection and performance



### COOLMAX SWEAT LINER

Sweat liner to keep the head cool







# Z-FORCE RANGE

SUITABLE FOR CLUB AND JUNIOR PROVINCIAL KEEPERS

### **LEGGUARDS**



MEMORY FOAM BOLSTER Comfortable



SMOOTH FINISH Reduces