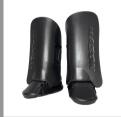

### **LEGGUARDS**

TRIPLE LAMINATE FOAM

Lightweight High shock and impact protection

**SKIN FOAM** 

Reduces friction improved sliding

**STRAPS** 

Strategecially placed Maximum flexibility

**LINK STRAP** 

Connects legguard and kicker Comfort and protection

### SECURE STRAPPING

Enhanced fit More secure

### MAXIMUM SURFACE AREA

High rebound Controlled deflections

### **GLOVES**

### TRIPLE LAYER INSTEP

Best rebound
Deeper contour
better fit

### ANKLE

Scupited Fits perfectly with legguard

**KICKERS** 