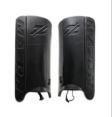

### **LEGGUARDS**

MEMORY FOAM BOLSTER Comfortable

SMOOTH FINISH Reduces friction improved sliding

internal fit

STRAPS
Easy to adjust 3 strap system
Link strap to kicker

PRE-MOULDED
Ready to play in

### RIGHT HAND PROTECTION

Enhanced fit More secure

### MAXIMUM SURFACE AREA

High rebound Controlled deflections