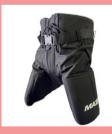

### PADDED SHORTS

### TOUGH LYCRA DEIGN

Built for durability and flexibilityt

### WRAP AROUND PADDING

Tailored fit Shorter thigh to accommodate legguard