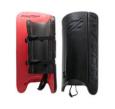

### **LEGGUARDS**

TRIPLE LAMINATE FOAM

Lightweight High shock and impact protection

**SKIN FOAM** 

Reduces friction improved sliding

**STRAPS** 

Strategecially placed Maximum flexibility

**LINK STRAP** 

Connects legguard and kicker Comfort and protection

### SECURE STRAPPING

Enhanced fit More secure

### MAXIMUM SURFACE AREA

High rebound Controlled deflections