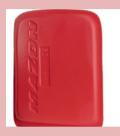

### PADDED SHORTS

### TOUGH LYCRA DEIGN

Built for durability and flexibilityt

### WRAP AROUND PADDING

Tailored fit Shorter thigh to accommodate legguard