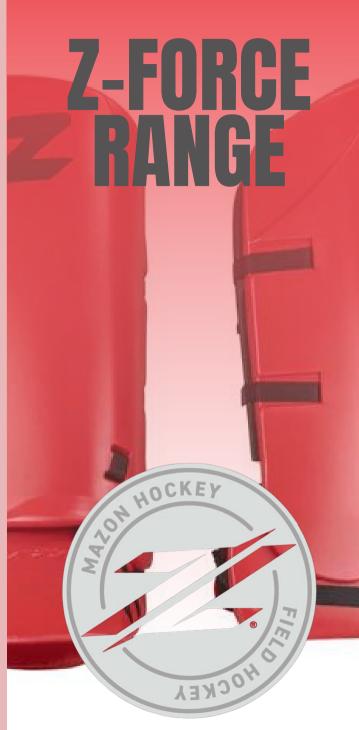

# Z-FORCE RANGE

SUITABLE FOR CLUB AND JUNIOR PROVINCIAL KEEPERS

### **LEGGUARDS**

MEMORY FOAM BOLSTER Comfortable

SMOOTH FINISH Reduces friction improved sliding

internal fit

STRAPS
Easy to adjust 3 strap system
Link strap to kicker

PRE-MOULDED
Ready to play in

### RIGHT HAND PROTECTION

Enhanced fit More secure

### MAXIMUM SURFACE AREA

High rebound Controlled deflections