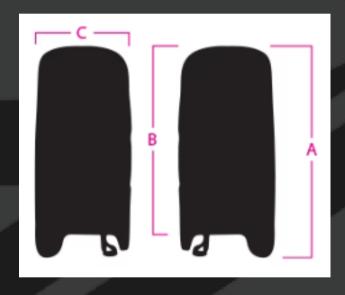

# PAD SIZES

## XR / Z-FORCE RANGES

| SIZE   | HEIGHT A | HEIGHT B | WIDTH C |
|--------|----------|----------|---------|
| MEDIUM | 59cm     | 52cm     | 28cm    |
| LARGE  | 65cm     | 57cm     | 30cm    |