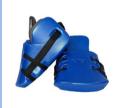

### TRIPLE LAYER INSTEP

Best rebound
Deeper contour
better fit

### ANKLE

Scupited Fits perfectly with legguard

**KICKERS** 