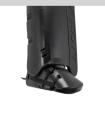

### **LEGGUARDS**

TRIPLE LAMINATE FOAM

Lightweight High shock and impact protection

**SKIN FOAM** 

Reduces friction improved sliding

**STRAPS** 

Strategecially placed Maximum flexibility

**LINK STRAP** 

Connects legguard and kicker Comfort and protection

### SECURE STRAPPING

Enhanced fit More secure

### MAXIMUM SURFACE AREA

High rebound Controlled deflections

### ANKLE

Scupited Fits perfectly with legguard

**KICKERS** 