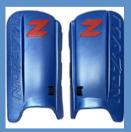

### **LEGGUARDS**

TRIPLE LAMINATE FOAM

Lightweight High shock and impact protection

**SKIN FOAM** 

Reduces friction improved sliding

**STRAPS** 

Strategecially placed Maximum flexibility

**LINK STRAP** 

Connects legguard and kicker Comfort and protection

### SECURE STRAPPING

Enhanced fit More secure

### MAXIMUM SURFACE AREA

High rebound Controlled deflections