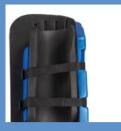

### **BODY ARMOUR**

VELCRO SYSTEM

Detachable arms

### **ULTRA LIGHT**

Anatomically designed Flexible Arms