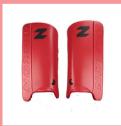

### **LEGGUARDS**

TRIPLE LAMINATE FOAM

Lightweight High shock and impact protection

**SKIN FOAM** 

Reduces friction improved sliding

**STRAPS** 

Strategecially placed Maximum flexibility

**LINK STRAP** 

Connects legguard and kicker Comfort and protection

### SECURE STRAPPING

Enhanced fit More secure

### MAXIMUM SURFACE AREA

High rebound Controlled deflections