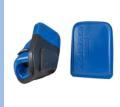

### **BODY ARMOUR**

VELCRO SYSTEM

Detachable arms

### **ULTRA LIGHT**

Anatomically designed Flexible Arms