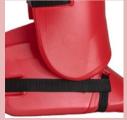

tion



### MAXIMUM SURFACE AREA

High rebound Controlled deflections



### **GLOVES**

### **DUAL LAMINATE**

Better protection Better Rebounds



### TEXTURED SURFACE

Added rebound control



**KICKERS** 





# JUNIOR RANGE

SUITABLE FOR BEGINNER KEEPERS

### **MAXI (12 - 14 YEARS)**



**TOUGH FOAM** CONSTRUCTION

Durability and protection



CONTROLLED **REBOUND** 

Alows keeper protection and control



**STRAPS** 

Strap system allows movement



**MOULDED FOR** FIT

Kickers and legguards fit for keeper comfort



MAZON

### **PROTECTION**

Age appropriate protection to ensure safety of young keepers



### CONTROLLED **REBOUND**

Alows keeper protection and control



### 2 STRAP **SYSTEM**

Easy to get on



### **MOULDED FOR** FIT

Kickers and legguards fit for keeper comfort



**MIDI (10-12 YEARS)** 





# SIZING GUIDE

# SIZING GUIDE

### **KEEPERS HIGHT DETERMINES LEGGUARD SIZE**

| SIZE<br>(LEGGUARD STYLE) | KEEPER HEIGHT |
|--------------------------|---------------|
| MIDI                     | 125 - 140cm   |
| MAXI                     | 135 - 155cm   |
| SMALL                    | 150 - 165cm   |
| MEDIUM                   | 155 - 175cm   |
| LARGE                    | < 170cm       |

# PAD SIZES

## XR / Z-FORCE RANGES

| SIZE   | HEIGHT A | HEIGHT B | WIDTH C |
|--------|----------|----------|---------|
| MEDIUM | 59cm     | 52cm     | 28cm    |
| LARGE  | 65cm     | 57cm     | 30cm    |

### **CLUB RANGE**

| SIZE   | HEIGHT A | HEIGHT B | WIDTH C |
|--------|----------|----------|---------|
| SMALL  | 54cm     | 48cm     | 26cm    |
| MEDIUM | 58c