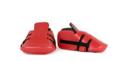

### TRIPLE LAYER INSTEP

Best rebound
Deeper contour
better fit

### ANKLE

Scupited Fits perfectly with legguard

**KICKERS** 