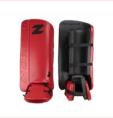

### **GLOVES**

### DUAL BASE STRAP SYTEM

Easy to use Protects buckles

### **ANKLE COLLAR**

Flexible For maximum comfort

**KICKERS** 