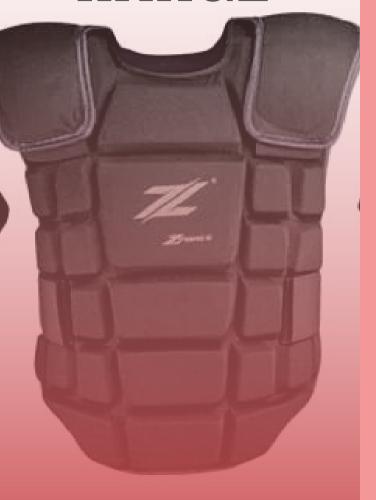

### **BODY ARMOUR**

VELCRO SYSTEM

Detachable arms

### **ULTRA LIGHT**

Anatomically designed Flexible Arms