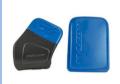

### PADDED SHORTS

### TOUGH LYCRA DEIGN

Built for durability and flexibilityt

### WRAP AROUND PADDING

Tailored fit Shorter thigh to accommodate legguard