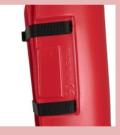

for younger players



### RIGHT HAND PROTECTION

Age appropriate protection



### MAXIMUM SURFACE AREA

High rebound Controlled deflections



### **GLOVES**

### **DUAL LAMINATE**

Better protection Better Rebounds



### TEXTURED SURFACE

Added rebound control



**KICKERS** 





# JUNIOR RANGE

SUITABLE FOR BEGINNER KEEPERS

### **MAXI (12 - 14 YEARS)**



**TOUGH FOAM** CONSTRUCTION

Durability and protection



CONTROLLED **REBOUND** 

Alows keeper protection and control



**STRAPS** 

Strap system allows movement



**MOULDED FOR** FIT

Kickers and legguards fit for keeper comfort



MAZON

### **PROTECTION**

Age appropriate protection to ensure safety of young keepers



### CONTROLLED **REBOUND**

Alows keeper protection and control



### 2 STRAP **SYSTEM**

Easy to get on



### **MOULDED FOR** FIT

Kickers and legguards fit for keeper comfort



**MIDI (10-12 YEARS)** 





# SIZING GUIDE

# SIZING GUIDE

### **KEEPERS HIGHT DETERMINES LEGGUARD SIZE**

| SIZE<br>(LEGGUARD STYLE) | KEEPER HEIGHT |
|--------------------------|---------------|
| MIDI                     | 125 - 140cm   |
| MAXI                     | 135 - 155cm   |
| SMALL                    | 150 - 165cm   |
| MEDIUM                   | 155 - 175cm   |
| LARGE                    | < 170cm       |

# PAD SIZES

## XR / Z-FORCE RANGES

| SIZE   | HEIGHT A | HEIGHT B | WIDTH C |
|--------|----------|----------|---------|
| MEDIUM | 59cm     | 52cm     | 28cm    |
| LARGE  | 65cm     | 57cm     | 30cm    |

### **CLUB RANGE**

| SIZE   | HEIGHT A | HEIGHT B | WIDTH C |
|--------|----------|------