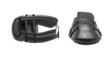

### DUAL BASE STRAP SYTEM

Easy to use Protects buckles

### **ANKLE COLLAR**

Flexible For maximum comfort

**KICKERS** 