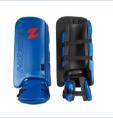

### **GLOVES**

### TRIPLE LAYER INSTEP

Best rebound
Deeper contour
better fit

### ANKLE

Scupited Fits perfectly with legguard

**KICKERS** 