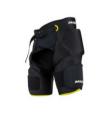

### PADDED SHORTS

### TOUGH LYCRA DEIGN

Built for durability and flexibilityt

### WRAP AROUND PADDING

Tailored fit Shorter thigh to accommodate legguard