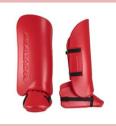

### **LEGGUARDS**

MEMORY FOAM BOLSTER Comfortable

SMOOTH FINISH Reduces friction improved sliding

internal fit

STRAPS
Easy to adjust 3 strap system
Link strap to kicker

PRE-MOULDED
Ready to play in

### RIGHT HAND PROTECTION

Enhanced fit More secure

### MAXIMUM SURFACE AREA

High rebound Controlled deflections

### **GLOVES**

### DUAL BASE STRAP SYTEM

Easy to use Protects buckles

### **ANKLE COLLAR**

Flexible For maximum comfort

**KICKERS** 