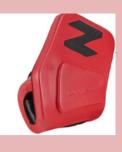

### **BODY ARMOUR**

VELCRO SYSTEM

Detachable arms

### **ULTRA LIGHT**

Anatomically designed Flexible Arms