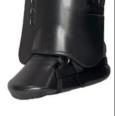

### ANKLE

Scupited Fits perfectly with legguard

**KICKERS** 

### **ANKLE COLLAR**

Flexible For maximum comfort

**KICKERS** 

### TEXTURED SURFACE

Added rebound control

**KICKERS** 