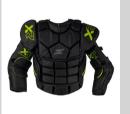

### **BODY ARMOUR**

VELCRO SYSTEM

Detachable arms

### **ULTRA LIGHT**

Anatomically designed Flexible Arms