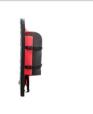

### **LEGGUARDS**

TRIPLE LAMINATE FOAM

Lightweight High shock and impact protection

**SKIN FOAM** 

Reduces friction improved sliding

**STRAPS** 

Strategecially placed Maximum flexibility

**LINK STRAP** 

Connects legguard and kicker Comfort and protection

### SECURE STRAPPING

Enhanced fit More secure

### MAXIMUM SURFACE AREA

High rebound Controlled deflections