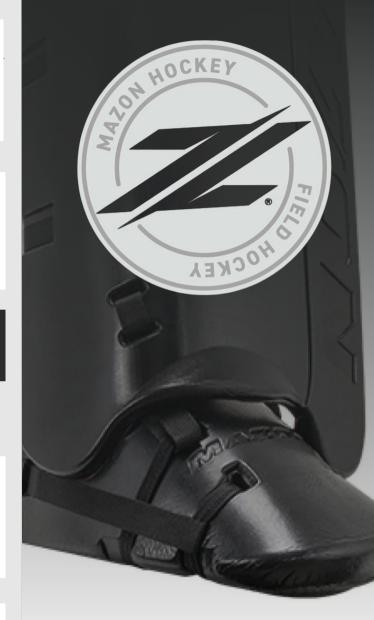

### **LEGGUARDS**

TRIPLE LAMINATE FOAM

Lightweight High shock and impact protection

**SKIN FOAM** 

Reduces friction improved sliding

**STRAPS** 

Strategecially placed Maximum flexibility

**LINK STRAP** 

Connects legguard and kicker Comfort and protection

### SECURE STRAPPING

Enhanced fit More secure

### MAXIMUM SURFACE AREA

High rebound Controlled deflections

### ANKLE

Scupited Fits perfectly with legguard

**KICKERS** 