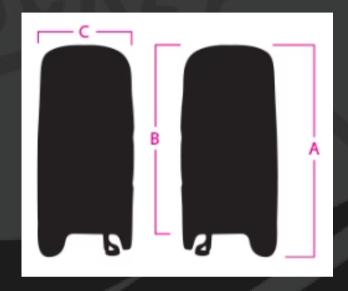

### **CLUB RANGE**

| SIZE   | HEIGHT A | HEIGHT B | WIDTH C |
|--------|----------|----------|---------|
| SMALL  | 54cm     | 48cm     | 26cm    |
| MEDIUM | 58cm     | 51cm     | 26cm    |
| LARGE  | 63cm     | 57cm     | 26cm    |

# PAD SIZES JUNIOR RANGES

| SIZE | HEIGHT A | HEIGHT B | WIDTH C |
|------|----------|----------|---------|
| MAXI | 55cm     | 50,5cm   | 20cm    |
| MIDI | 50cm     | 46.5cm   | 20cm    |