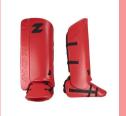

### **LEGGUARDS**

MEMORY FOAM BOLSTER Comfortable

SMOOTH FINISH Reduces friction improved sliding

internal fit

STRAPS
Easy to adjust 3 strap system
Link strap to kicker

PRE-MOULDED
Ready to play in

### RIGHT HAND PROTECTION

Enhanced fit More secure

### MAXIMUM SURFACE AREA

High rebound Controlled deflections