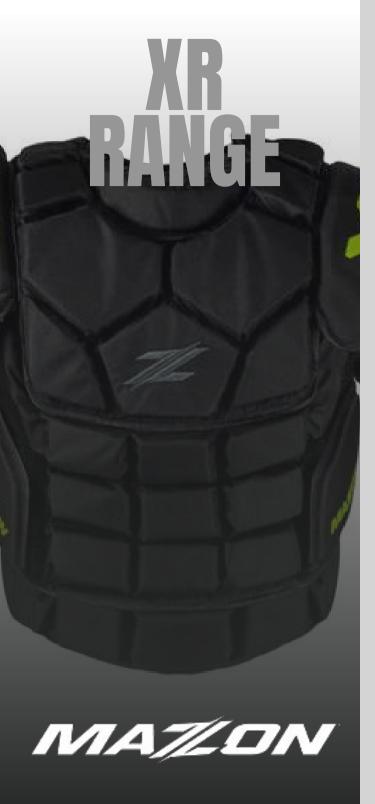

### **BODY ARMOUR**

VELCRO SYSTEM

Detachable arms

### **ULTRA LIGHT**

Anatomically designed Flexible Arms