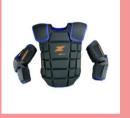

### **BODY ARMOUR**

VELCRO SYSTEM

Detachable arms

### **ULTRA LIGHT**

Anatomically designed Flexible Arms