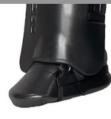

### ANKLE

Scupited Fits perfectly with legguard

**KICKERS** 

### **ANKLE COLLAR**

Flexible For maximum comfort

**KICKERS** 

### TEXTURED SURFACE

Added rebound control

**KICKERS** 