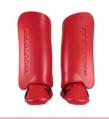

### **MAXI (12 - 14 YEARS)**

**TOUGH FOAM** CONSTRUCTION

Durability and protection

CONTROLLED **REBOUND** 

Alows keeper protection and control

**STRAPS** 

Strap system allows movement

**MOULDED FOR** FIT

Kickers and legguards fit for keeper comfort

MAZON