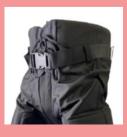

### PADDED SHORTS

### TOUGH LYCRA DEIGN

Built for durability and flexibilityt

### WRAP AROUND PADDING

Tailored fit Shorter thigh to accommodate legguard